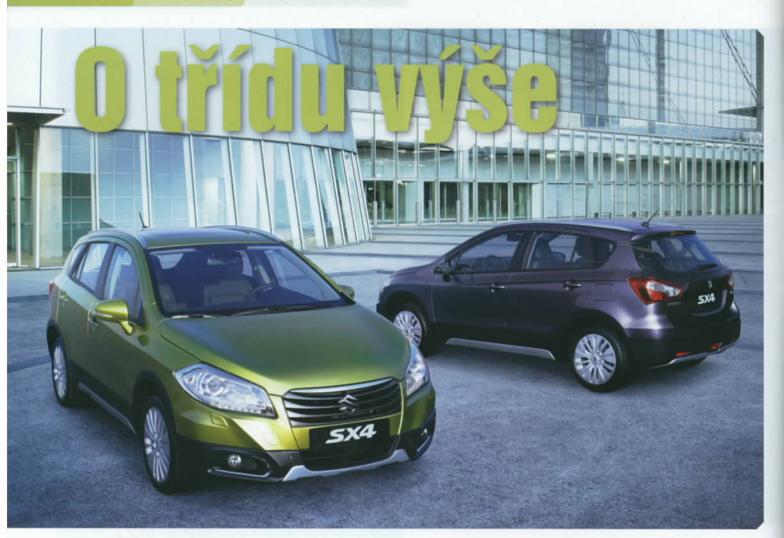

Jedním z mála automobilů, které v plné kráse či alespoň na oficiálních fotografiích nikdo před Ženevským autosalonem neviděl, byla druhá generace kompaktního SUV Suzuki SX4. I proto bylo okolo tohoto automobilu po oba novinářské dny docela rušno.

by ne, jeho předchůdce, který však zůstane A i nadále ve výrobě, patřil totiž ve své třídě mezi nejúspěšnější na trhu, a když se před necelými sedmi lety začal prodávat, jednalo se zpočátku o silně nedostatkové zboží. Zájem o SX4 zůstal, ale čas zastavit nejde, a tak se na scéně objevuje druhá generace, jejíž příchod naznačila již studie S-Cross, kterou Suzuki přivezlo na loňský autosalon do Paříže. I když design sériového modelu je mnohem střídmější, koncepce a celkové proporce zůstaly zachovány. Nový SX4 vyrostl, dokonce tak výrazně, že se posunul ze segmentu B do segmentu C. A tam to rozhodně nebude mít jednoduché, protože v této třídě je aktuálně největší konkurence. Na českém trhu se proto nové Suzuki bude muset poprat s mladoboleslavskou Škodou Yeti, moravsko-slovenskými dvojčaty Hyundai ix35 a Kia Sportage a stále neobyčejně populárním Nissanem Quashqai. Právě zástupce aliance Renault-Nissan byl zřejmě největší inspirací pro stylisty Suzuki, neboť nové SX4 se mu velmi blíží celkovým pojetím.