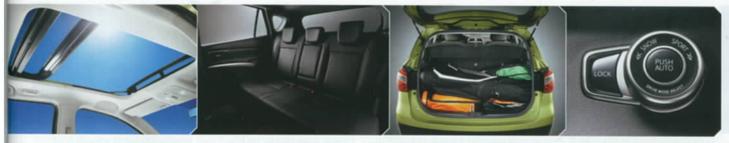

cestující na zadních sedadlech, kteří mají v podélném směru k dispozici 814 mm a k tomu zavazadlový prostor o objemu 430 litru (o 201 více než v Nissanu).

## Dva úsporné motory

Koncepčně představuje nové SX4 zvýšený pětidveřový hatchback nižší střední třídy se samo-

Novinkou je dvoudílně otevírací střešní okno

Zvláště vzadu bude překvapívě hodně místa

Zavazadelník narostl o 160 l na celkových 430 l

Otočný ovladač nového systému pohonu 4x4

nosnou karoserií a nezávisle zavěšenými koly, vpředu příčně uložené pohonné jednotky budou mít výhradně čtyři válce a jak u zážehové, tak u vznětové varianty objem 1,6 litru a výkon 88 kW. Atmosféricky plněná benzinová jednotka kombinovaná s pětistupňovým manuálem či převodovkou CVT disponuje největším točivým momentem 156 Nm, zatímco přeplňovaný diesel, který se bude dodávat výhradně s šestistupňovou ručně řazenou převodovkou, nabídne až 320 Nm. Suzuki se chlubí rekordně nízkou spotřebou a emisemi u obou motorů, k čemuž by měl přispět i standardně montovaný systém stop/start. Základní verze SX4 2WD si vystačí v kombinovaném cyklu s 5,4 litry na 100 km, čtyřkolka spotřebuje o půl litru více. Turbodiesel si v případě poháněné přední nápravy řekne pouze o 4,7 litru, verze 4WD o 5,0 litru na 100 km. "Zázračné" hodnoty však uvádějí i ostatní výrobci, teprve v praxi se ukáže, jak je to s tou normovanou spotřebou doopravdy.

## Nový systém 4x4

Nové Suzuki SX4 přichází také s inovovaným systémem pohonu všech kol, který dostal i nový název AllGrip. Z tiskových materiálů není úplně zřejmé, co je srdcem celého systému, ale s ohledem na jízdní režimy a současnou praxi se lze domnívat, že distribuci točivého momentu na zadní kola obstarává lamelová spojka úzce spolupracující s elektronickými systémy, které cíleně přibrzďují kola a nastavují dodávku výkonu či odezvu plynu. Na otočném ovladači