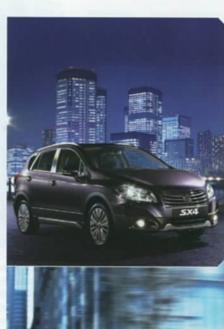

Jedním z mála automobilů, které v plné kráse či alespoň na oficiálních fotografiích nikdo před Ženevským autosalonem neviděl, byla druhá generace kompaktního SUV Suzuki SX4. I proto bylo okolo tohoto automobilu po oba novinářské dny docela rušno.

by ne, jeho předchůdce, který však zůstane A i nadále ve výrobě, patřil totiž ve své třídě mezi nejúspěšnější na trhu, a když se před necelými sedmi lety začal prodávat, jednalo se zpočátku o silně nedostatkové zboží. Zájem o SX4 zůstal, ale čas zastavit nejde, a tak se na scéně objevuje druhá generace, jejíž příchod naznačila již studie S-Cross, kterou Suzuki přivezlo na loňský autosalon do Paříže. I když design sériového modelu je mnohem střídmější, koncepce a celkové proporce zůstaly zachovány. Nový SX4 vyrostl, dokonce tak výrazně, že se posunul ze segmentu B do segmentu C. A tam to rozhodně nebude mít jednoduché, protože v této třídě je aktuálně největší konkurence. Na českém trhu se proto nové Suzuki bude muset poprat s mladoboleslavskou Škodou Yeti, moravsko-slovenskými dvojčaty Hyundai ix35 a Kia Sportage a stále neobyčejně populárním Nissanem Quashqai. Právě zástupce aliance Renault-Nissan byl zřejmě největší inspirací pro stylisty Suzuki, neboť nové SX4 se mu velmi blíží celkovým pojetím.