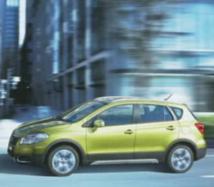

Jestliže oproti svému předchůdci narostlo nové Suzuki především do délky (o 16,5 cm), ve srovnání s Nissanem je sice o 3 cm delší, o 2 cm užší a o 3 cm nižší. Qashqai má současně o 3 cm delší rozvor, ale SX4 je zbrusu nový automobil, a tak určitě nepřekvapí lepším obestavěním interiéru, z čehož mimo jiné těží

cestující na zadních sedadlech, kteří mají v podélném směru k dispozici 814 mm a k tomu zavazadlový prostor o objemu 430 litru (o 201 více než v Nissanu).