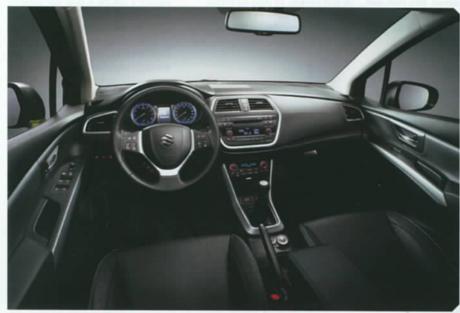

na středovém panelu najde řidič čtyři režimy (Auto, Sport, Snow a Lock), které naznačují, že systém 4WD v novém SX4 slouží nejen k pohybu v lehkém terénu, ale představuje zároveň významný bezpečnostní prvek při jízdě po silnici. Interiér působí střízlivým dojmem a na první pohled je zřejmé, že se tvůrci příliš neodchýlili designem ani použitými materiály od posledních dvou modelů Swift a Kizaschi. Z toho plyne mimo jiné velmi dobrá ergonomie ovládání, která je mimochodem vlastní všem modelům od Suzuki. Ve výbavě najdete kromě obvyklých prvků, jakými jsou klimatizace, navigace, audiosystém, tempomat či monitorování tlaku v pneumatikách, novinku v podobě obrovského střešního okna, které je navíc dvoudílné. Samozřejmostí je plná bezpečnostní výbava včetně stabilizačního systému. Suzuki již dopředu počítá s pětihvězdičkovým hodnocení od Euro

Design interiéru vychází z nového Swittu a také ze sedanu Kizashi